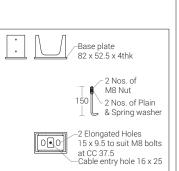

# Technical Specifications General

ID : 4763
System Wattage : 12W LED
Driver Integral : Constant Current
Operating Voltage : 100-277Vac
Operating Temperature :-15°C~+50°C

Physical

Body : Rectangular Extruded
Aluminium Tube
Diffuser : Clear Toughened Glass
Mounting : Surface

Finish : Powder coated

RAL 9004 Signal black RAL 9007 Grey aluminium RAL 7016 Anthracite grey

Graphite grey

Light Source

Light Source : CITIZEN CRI (Ra) : >80

LED Colour Temperature : 2700K / 3000K / 4000K