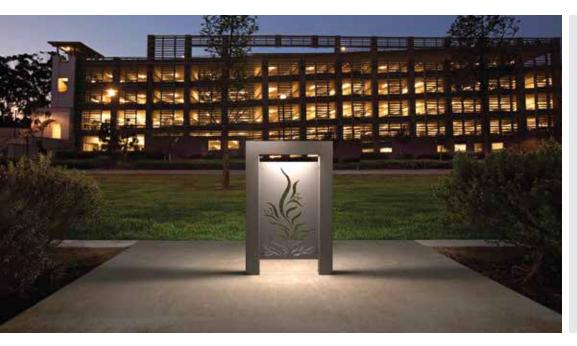

K-LiTE Marcona Bollard

A decorative LED bollard designed to provide soft, uniform light. These luminarie offer shielded glare free illumination of ground surface and are perfect for illuminating entrances, footpaths as well as garden and landscape architecture. Clean Lines and pure form are the underlying elements of this LED bollard.

## **Product Benefits**

- · High luminous efficiency at reduced wattage.
- · Elegant, Robust design
- Dark sky compliant protects pedestrians from glare by preventing spill light above the horizontal plane.
- Sustainable LED technology offers durability and optimal light output with low power consumption.

### Area of Application

Suitable for low / medium Public areas.