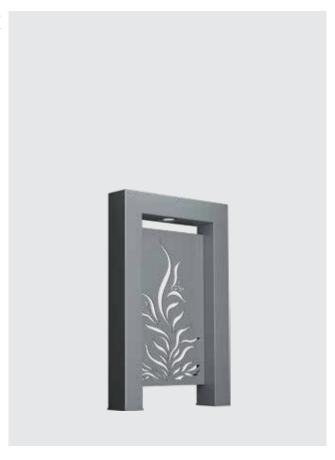

K-LiTE Marcona Bollard

A decorative LED bollard designed to provide soft, uniform light. These luminarie offer shielded glare free illumination of ground surface and are perfect for illuminating entrances, footpaths as well as garden and landscape architecture. Clean Lines and pure form are the underlying elements of this LED bollard.

#### **Product Description**

- Luminaire body made of rectangular extruded aluminium tube with aluminium components and SS fasteners.
- · Laser cutting design made of GI sheet.
- · Clear toughened glass.
- Mounting plate die cast aluminium double powder coat with an anchorage unit and stainless steel fixing screws.
- · Cable entries for through-wiring of mains supply cable.
- · Integral constant current power supply
- CRI (Ra): ≥80
- Prewired with LED driver and suitable for operating on 240V, 50Hz single phase ac supply.
- Ordering guide: KL-4763-CCT (Colour Temperature)
- Available CCT: 2700K, 3000K, 4000K, 6500K

## Available Finish

Pure polyester powder coated RAL 9004 Signal black RAL 9007 Grey aluminium RAL 7016 Anthracite grey Graphite grey

K-LITE Marcona Bollard