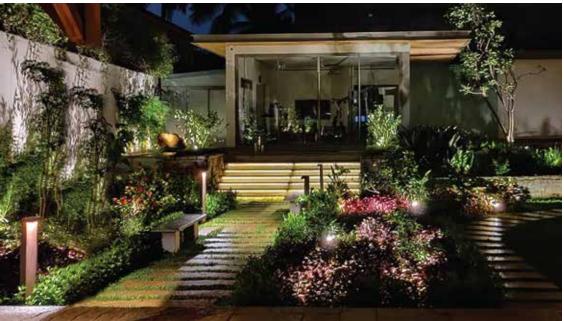

aluminium double powder coat with an anchorage unit.
- Cable entries for through-wiring of mains supply cable.
- · Integral constant current power supply
- CRI (Ra):≥80
- Prewired with LED driver and suitable for operating on 240V, 50Hz single phase ac supply.
- Ordering guide: KL-7543-CCT (Colour Temperature)
- Available CCT: 2700K, 3000K, 4000K, 5700K











# **Product Benefits**

- · High luminous efficiency at reduced wattage.
- · Elegant, Robust design
- Dark sky compliant protects pedestrians from glare by preventing spill light above the horizontal plane.
- Sustainable LED technology offers durability and optimal light output with low power consumption.

#### Area of Application

Suitable for low / medium public areas.

#### Available Finish









K-LiTE Jado Wood Bollard





PRIVATE RESIDENCE, BENGALURU

# **Technical Specifications**

General

ID : 7399 / 7511 / 7543 System Wattage : 12W LED Driver Integral : Constant Current Operating Voltage : 100-300Vac Operating Temperature :-15°C~+50°C

Physical

Body : Rectangular Extruded

Aluminium Tube with Die-Cast Aluminium

Diffuser : Clear acrylic Mounting : Surface

Finish : Bamboo / Teak Texture

### **Light Source**

Light Source : NICHIA CŘI (Ra) : >80

: 2700K / 3000K / 4000K LED Colour Temperature

5700K

# Driver

Power Supply : Integral Input Voltage : 230-240Vac Frequency : 50-60 Hz Power Factor :>0.9 THD : <10% Surge Protection : 3KV Efficiency :>80%

# Optical Performance

Light Distribution : Asymmetrical



⊢110

- 200 ⊣ ⊣













Note: It is our constant endeavor to upgrade the performance