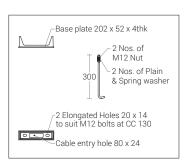

# **Technical Specifications**

General

ID : 7399 / 7511 / 7543 System Wattage : 12W LED Driver Integral : Constant Current Operating Voltage : 100-300Vac Operating Temperature :-15°C~+50°C

Physical

Body : Rectangular Extruded

Aluminium Tube with Die-Cast Aluminium

Diffuser : Clear acrylic Mounting : Surface

Finish : Bamboo / Teak Texture