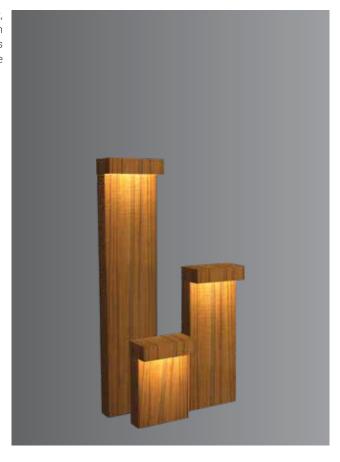

### Jado Wood Bollard

A decorative LED bollards designed with single sided light output to provide soft, flat beam light distribution. These luminaries offer shielded glare free illumination on ground surface and are perfect for illuminating entrances, footpaths as well as garden and landscape architecture. Clean Lines and pure form are the underlying elements in this series of LED bollards.

#### **Product Description**

- Luminaire body made of rectangular extruded aluminium tube (grade 6063) with die cast aluminium components and non corrosive SS fasteners.
- For optimum coordination with lighting situation, these luminaries can be supplied in three different heights.
- Non yellowing UV stabilized clear acrylic diffuser.
- Mounting plate die cast aluminium double powder coat with an anchorage unit.
- Cable entries for through-wiring of mains supply cable.
- · Integral constant current power supply
- CRI (Ra):≥80
- Prewired with LED driver and suitable for operating on 240V, 50Hz single phase ac supply.
- Ordering guide: KL-7543-CCT (Colour Temperature)
- Available CCT: 2700K, 3000K, 4000K, 5700K

#### Available Finish

K-LiTE Jado Wood Bollard

PRIVATE RESIDENCE, BENGALURU