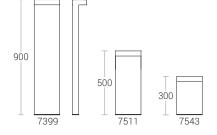

#### **Product Description**

- Luminaire body made of rectangular extruded aluminium tube (grade 6063) with die cast aluminium components and non corrosive SS fasteners.
- For optimum coordination with lighting situation, these luminaries can be supplied in three different heights.
- Non yellowing UV stabilized clear acrylic diffuser.
- Mounting plate die cast aluminium double powder coat with an anchorage unit.
- Cable entries for through-wiring of mains supply cable.
- · Integral constant current power supply
- CRI (Ra):≥80
- Prewired with LED driver and suitable for operating on 240V, 50Hz single phase ac supply.
- Ordering guide: KL-7543-CCT (Colour Temperature)
- Available CCT: 2700K, 3000K, 4000K, 5700K

# **Technical Specifications**

General

ID : 7399 / 7511 / 7543 System Wattage : 12W LED Driver Integral : Constant Current Operating Voltage : 100-300Vac Operating Temperature :-15°C~+50°C

Physical

Body : Rectangular Extruded

Aluminium Tube with Die-Cast Aluminium

Diffuser : Clear acrylic Mounting : Surface

Finish : Bamboo / Teak Texture